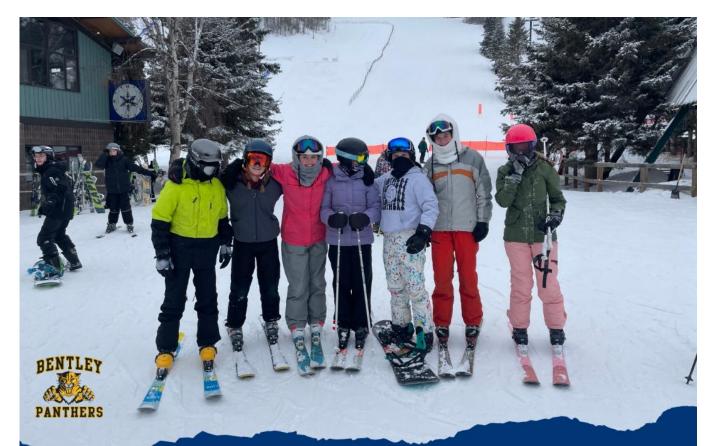

## Ski & Snowboard Club

Interested students in Gr 1-12 have the option of participating in a Ski/Snowboard Club between Bentley School and Canyon Ski Hill in Red Deer in the New Year. Please read the full <u>information package</u> prior to registering for the program. Registration opens December 2 through the PS and Online Payments Parent Portal. Registration deadline is December 12.

**BENTLEY SCHOOL SKI & SNOWBOARD** AN INFORMATION PACKAGE IS AVAILABLE ON THE HOMEPAGE OF CLUB

#### **REGISTRATION OPENS: DEC 2**

**OUR WEBSITE** 

**REGISTRATION DEADLINE: DEC 12** 