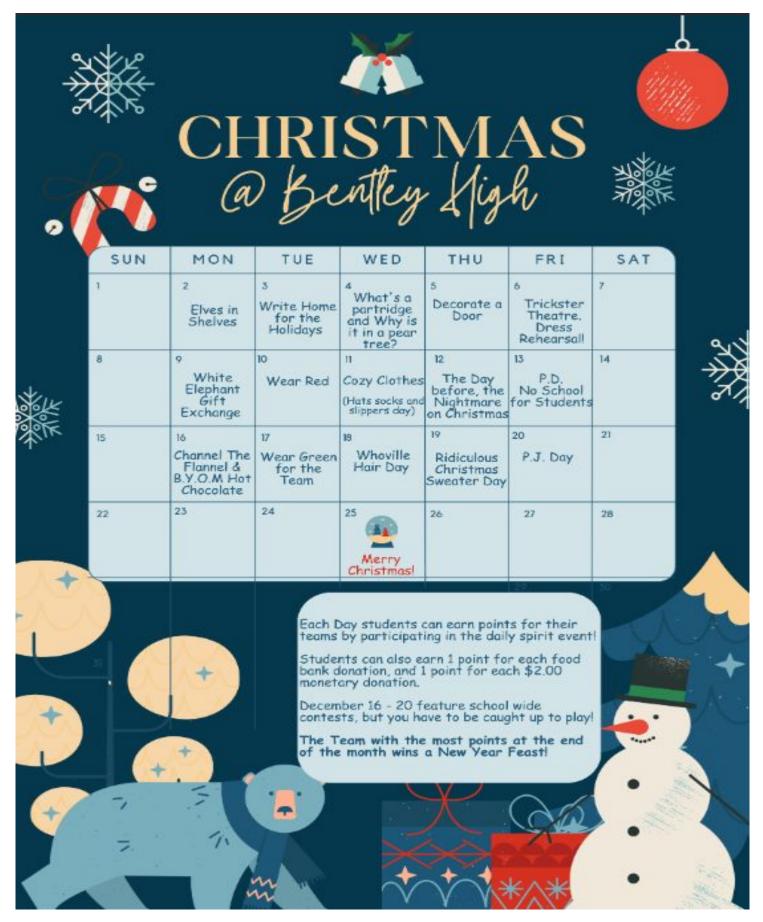

#### **Christmas Spirit Days!**

Dec 10 Wear Red Day

Dec 11 Wear hat, socks & slippers

Dec 16 Channel the Flannel -

> Dec 17 Wear Green Day

Dec 18 Whoville Hair Day

Dec 19 Ugly Christmas Sweater Day

> Dec 20 Christmas PJ Day

# **Christmas Spirit Days**

| M                                                                                                                                                                                                                                                                                                                                                                                                                                                                                                                                                                                                                                                                                                                                                                                                                                                                                                                                                                                                                                                                                                                                                                                                                                                                                                                                                                                                                                                                                                                                                                                                                                                                                                                                                                                                                                                                                  | 12 | - 1 | F                      | V                                                |                                                 |                              | +                            | K+           |
|------------------------------------------------------------------------------------------------------------------------------------------------------------------------------------------------------------------------------------------------------------------------------------------------------------------------------------------------------------------------------------------------------------------------------------------------------------------------------------------------------------------------------------------------------------------------------------------------------------------------------------------------------------------------------------------------------------------------------------------------------------------------------------------------------------------------------------------------------------------------------------------------------------------------------------------------------------------------------------------------------------------------------------------------------------------------------------------------------------------------------------------------------------------------------------------------------------------------------------------------------------------------------------------------------------------------------------------------------------------------------------------------------------------------------------------------------------------------------------------------------------------------------------------------------------------------------------------------------------------------------------------------------------------------------------------------------------------------------------------------------------------------------------------------------------------------------------------------------------------------------------|----|-----|------------------------|--------------------------------------------------|-------------------------------------------------|------------------------------|------------------------------|--------------|
| Ţ                                                                                                                                                                                                                                                                                                                                                                                                                                                                                                                                                                                                                                                                                                                                                                                                                                                                                                                                                                                                                                                                                                                                                                                                                                                                                                                                                                                                                                                                                                                                                                                                                                                                                                                                                                                                                                                                                  |    | SAT | 7                      | 14                                               | 21 Christmas<br>Holidaujs                       | 28<br>Christmas<br>Holidaus  | 4 Christmas<br>Holdays       | <sup>,</sup> |
| No.                                                                                                                                                                                                                                                                                                                                                                                                                                                                                                                                                                                                                                                                                                                                                                                                                                                                                                                                                                                                                                                                                                                                                                                                                                                                                                                                                                                                                                                                                                                                                                                                                                                                                                                                                                                                                                                                                |    | FRI | 6<br>Performance Day   | 13 PD Day<br>No School                           | 20<br>Xmas PJ Day                               | 27<br>Christmas<br>Holdays   | 3<br>Christmas<br>Holdays    |              |
|                                                                                                                                                                                                                                                                                                                                                                                                                                                                                                                                                                                                                                                                                                                                                                                                                                                                                                                                                                                                                                                                                                                                                                                                                                                                                                                                                                                                                                                                                                                                                                                                                                                                                                                                                                                                                                                                                    |    | THU | 5<br>Trickster Theatre | 12<br>Cendy Grams On Sale                        | 19<br>Ugily Xmas Sweater Day                    | 26<br>Christmas<br>Holdaus   | 2<br>Christmas<br>Holdaujs   | :<br>*:      |
|                                                                                                                                                                                                                                                                                                                                                                                                                                                                                                                                                                                                                                                                                                                                                                                                                                                                                                                                                                                                                                                                                                                                                                                                                                                                                                                                                                                                                                                                                                                                                                                                                                                                                                                                                                                                                                                                                    |    | WED | 4<br>Trickster Theatre | 11<br>Hat/Sock/Sipper Day<br>Candy Grams On Sale | 18<br>Whovile Hair Day<br>Candy Grams Delivered | 25<br>Christmas<br>Holidaujs | 1<br>Christmas<br>Holidays   | 2            |
| × 1                                                                                                                                                                                                                                                                                                                                                                                                                                                                                                                                                                                                                                                                                                                                                                                                                                                                                                                                                                                                                                                                                                                                                                                                                                                                                                                                                                                                                                                                                                                                                                                                                                                                                                                                                                                                                                                                                |    | TUE | 3<br>Trickster Theatre | 10<br>Wear Red<br>Candy Grams On Sale            | 17<br>Wear Green                                | 24<br>Christmas<br>Holidays  | 31<br>Christmas<br>Holidaujs |              |
| R                                                                                                                                                                                                                                                                                                                                                                                                                                                                                                                                                                                                                                                                                                                                                                                                                                                                                                                                                                                                                                                                                                                                                                                                                                                                                                                                                                                                                                                                                                                                                                                                                                                                                                                                                                                                                                                                                  |    | NON | 2<br>Trickster Theatre | 9<br>Candy Grams On Sale                         | 16<br>Channel the Flannel                       | 23<br>Christmas<br>Holdays   | 30<br>Christmas<br>Holdays   | The second   |
| t and the second s |    | SUN | -                      | 8                                                | ъ<br>,                                          | 22<br>Christmas<br>Holdaujs  | 29<br>Christmas<br>Holdays   |              |
|                                                                                                                                                                                                                                                                                                                                                                                                                                                                                                                                                                                                                                                                                                                                                                                                                                                                                                                                                                                                                                                                                                                                                                                                                                                                                                                                                                                                                                                                                                                                                                                                                                                                                                                                                                                                                                                                                    | ス  |     |                        |                                                  | 2.3                                             | R.                           |                              | Ĩ            |