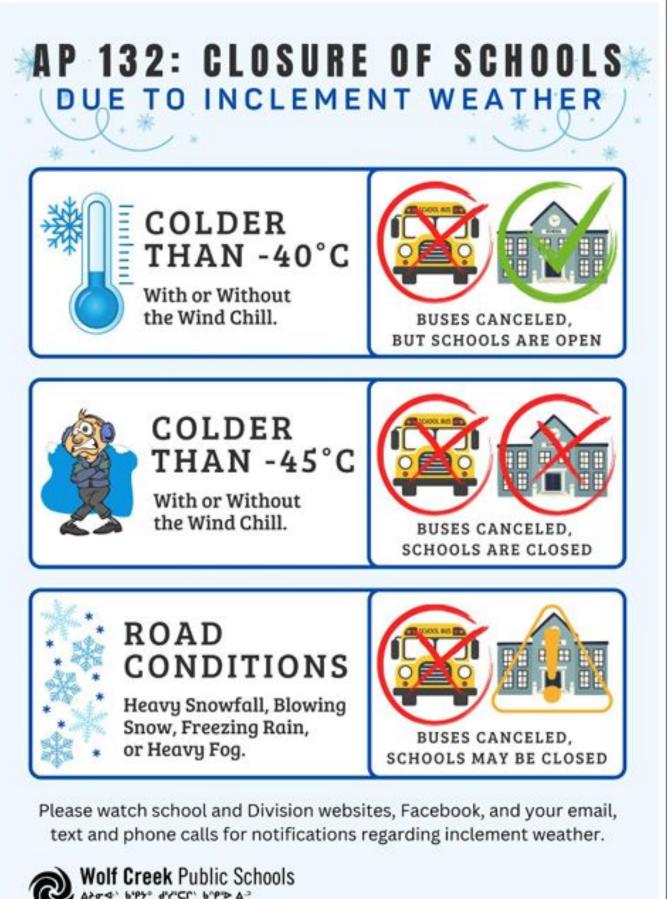

## Indoor Recess Policy

As part of our commitment to student safety, please note that indoor recess will be called when the temperature reaches -25°C, with or without the wind chill. This policy ensures that all students remain comfortable and safe during colder weather. Thank you for your understanding and support in keeping our children safe during the winter months.