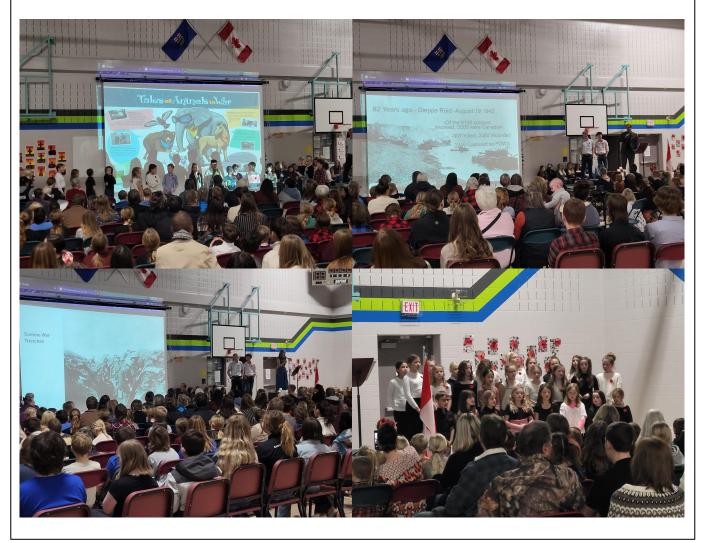

## **Remembrance Day Service**

A big shout out to Mr. Hazlett and everyone who helped organize or played a role in our Remembrance Day service in November. It was great to see participation from every division throughout the ceremony. The way everyone came together to honor the sacrifices of Canadians in past and present conflicts really stood out. Through your words and reflections, you helped remind us all of the courage, sacrifice, and resilience of those who have served. Your efforts to recognize and remember these important moments in our history are truly appreciated.

Thank you for ensuring that we all take time to remember and reflect on the true meaning of this day. A total of \$253.80 was collected for the Legion Poppy Fund.

ΔλσΦ' b'PY° d'Y"CΓ' b"P"> Δ-3 Creating Success For All Learners