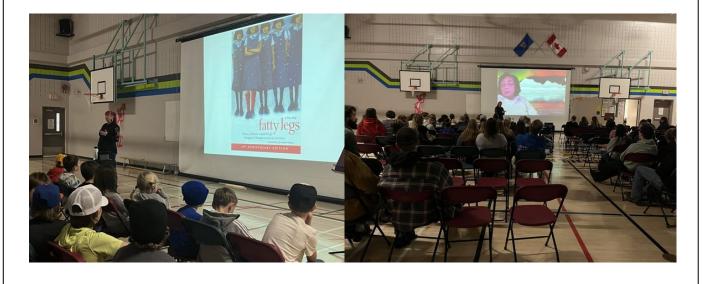

## **Author Visit - Christy Jordan-Fenton**

On Tuesday, November 5, we welcomed best-selling author and storyteller Christy Jordan-Fenton to present to our Grade 4-8 and Grade 9-12 students. Christy is the co-author of Fatty Legs, A Stranger At Home, Not My Girl, and When I Was Eight. Her books have been nominated for two BC Book Prizes and many other awards, have won three First Nations Communities Read Titles, and are considered essential reading in many school curricula.

Christy brings a trauma-informed, decolonizing, and strengths-based approach to exploring residential school history, cultural reclamation, and reclaiming personal narratives as tools for healing. With the blessing of her late Inuvialuit mother and best friend, Olemaun Margaret Pokiak-Fenton, who attended an Arctic residential school in the 1940s, Christy shares stories that highlight the strength and resilience of Indigenous children who had to become their own heroes.

Christy is passionate about decolonizing narratives for personal and community healing. She advocates for "Reconcili-Action" which is mindful of how settler engagement impacts youth self-identity and elder mental health. Additionally, she is a member of the Yellow Thunder ceremonial family of the Kainai Blackfoot.