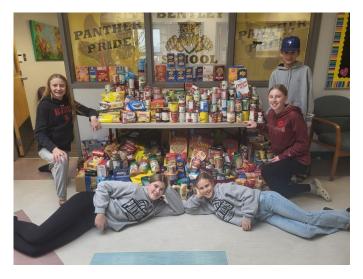

## We Scare Hunger Food Drive

On behalf of the Bentley Schools Leadership students, they would like to extend a heartfelt thank you for your generous donations to our Be a Hunger Hero food drive this October! Your support has made a meaningful difference in our community by providing much-needed food to the local Blessing Pantry.

Thanks to your kindness, we were able to collect over 1200 items — a true reflection of the incredible generosity of our community. Every item donated will directly help families and individuals facing hunger.

A special congratulations goes to Mrs. Morrison's Grade 3 class, who brought in the most items and celebrated with a well-deserved pizza party!

Thank you again for making this drive such a success and for showing that together, we can make a positive impact.